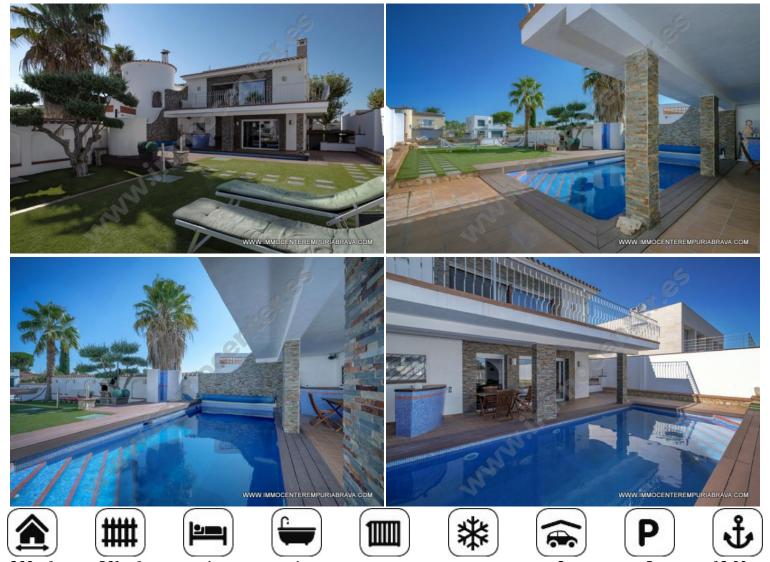

## **2070000 EUR**

Pretty house consisting of 4 bedrooms including 3 suites, and, an additional bathroom.

The villa consists of a beautiful living room with fully equipped kitchen, a bedroom, and, a bathroom on the ground floor.

Upstairs is 3 bedrooms en suite, and, a private solarium!

The property has a garage in the basement for 3 vehicles, a boat garage equipped with a boat crane and jet ski.

The house also has an additional boat pier of 12 meters, and, an outdoor courtyard for 5 cars.

## Features - Outside:

Automatic gate, Double glazed windows, Exterior barbecue, Exterior shower, Garden lighting system, Pool house / bar, Pool with chlorine treatment