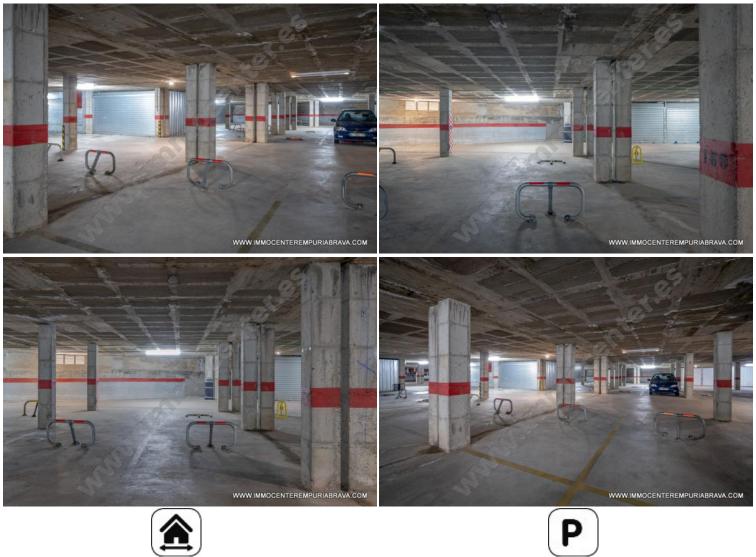

## **Empuriabrava** IEG56 **20000 EUR**

Parking space in the basement in a secure area of 11 m<sup>2</sup>