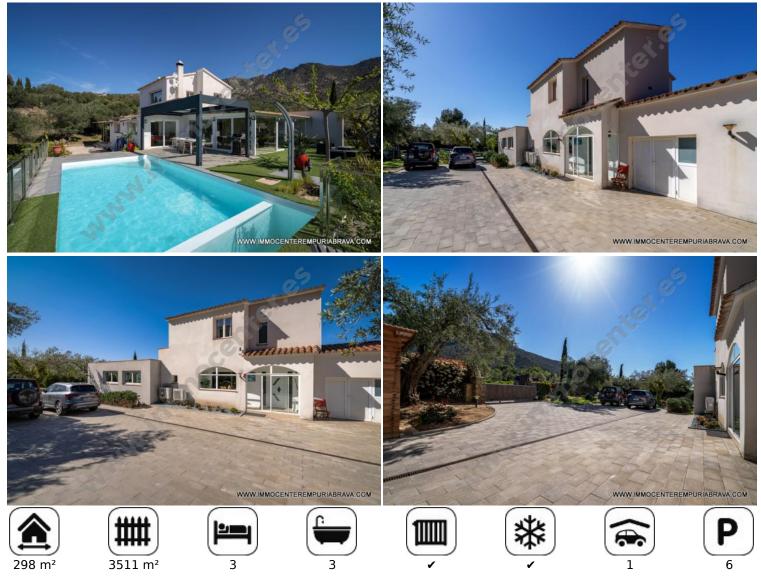

This 298 m<sup>2</sup> villa has a private courtyard for several vehicles on the street side, and a storage room with a nice surface!

The main house is composed of a beautiful spacious living room, and bright with a fully equipped American kitchen, a veranda/dining room, two en-suite bedrooms, and, ,a garage.

This property also has an independent apartment with its living room, a kitchenette, a bedroom, and a bathroom.

Outside you can enjoy a beautiful swimming pool with different terraces, garden area, pond etc ...

From the terrace you can admire the Bay of Roses as well as the natural park.

The house is completely renovated, and has quality services!

Ideal for nature lovers...

Extras: Pergola, reversible air conditioning, wood burning stove

## **Key characteristics:**

Exclusive property, Investment property

- Private garden
- Private indoor jacuzzi
- American fully equipped kitchen
- Perfect condition
- Partly furnished
- Separate guest apartment